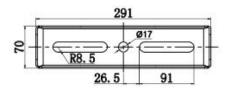

### Installation

1. Standard Split Yoke Bolt Size of Different Power.

300W Standard Handle

1500W Standard Handle

2000W-3000W Standard Handle

2. Fixing the Handle to the Lamp-Post base, then Adjusting Lighting Angles according to the requirement.