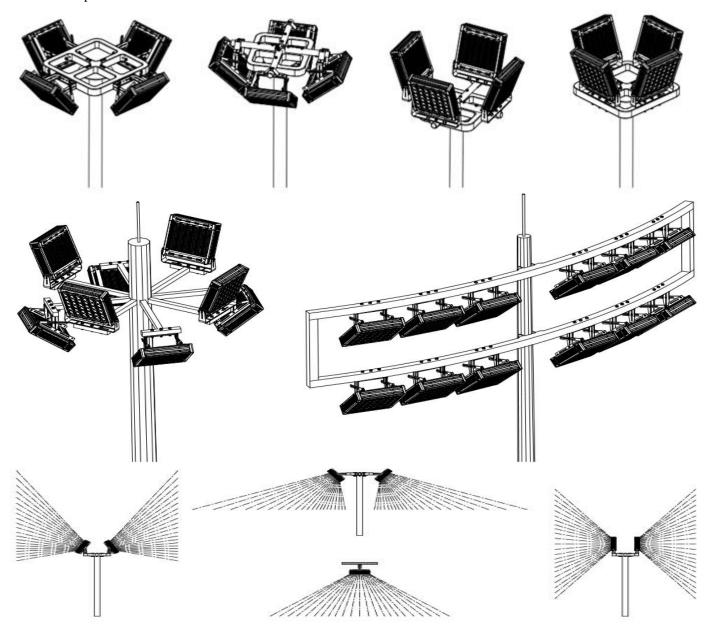

#### **Instruction Manual**

- \* Thank you for choosing our LED flood lights.
- \* This is a kind of strong and flexible LED lights. With he same structures can make 100w (size:330\*298\*180mm) to maximum 5000w.
- \* It support horizontal, standing, inverted, side, vertical and other flexible installation ways needed.
- \* Below instruction only for Standard Handle and Bracket installation, customized fixing ways Please follow our sales engineers' advice.