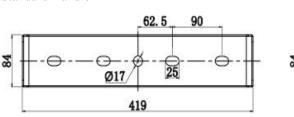

### Installation

1. Standard Split Yoke Bolt Size of Different Power.

300W Standard Handle

1500W Standard Handle

2000W-3000W Standard Handle

2. Fixing the Handle to the Lamp-Post base, then Adjusting Lighting Angles according to the requirement.