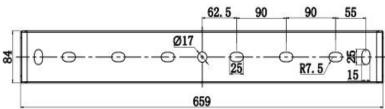

### Installation

1. Standard Split Yoke Bolt Size of Different Power.

300W Standard Handle

1500W Standard Handle

2000W-3000W Standard Handle

2. Fixing the Handle to the Lamp-Post base, then Adjusting Lighting Angles according to the requirement.