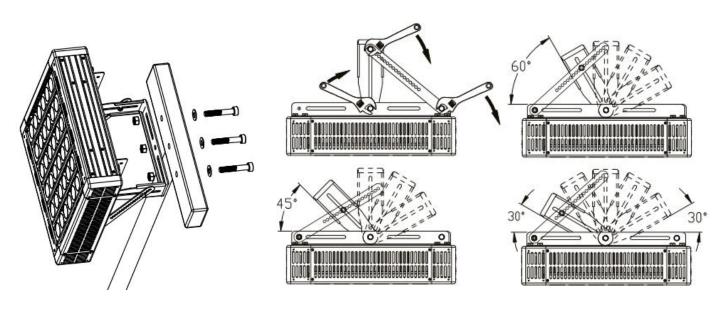

### Installation

1. Standard Split Yoke Bolt Size of Different Power.

300W Standard Handle

1500W Standard Handle

2000W-3000W Standard Handle

2. Fixing the Handle to the Lamp-Post base, then Adjusting Lighting Angles according to the requirement.