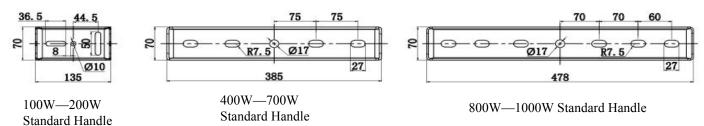

### Installation

1. Standard Split Yoke Bolt Size of Different Power.

300W Standard Handle

1500W Standard Handle

2000W-3000W Standard Handle

2. Fixing the Handle to the Lamp-Post base, then Adjusting Lighting Angles according to the requirement.