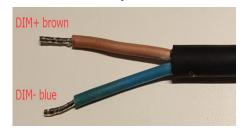

le LED lights. With he same structures can make 100w (size:330\*298\*180mm) to maximum 5000w.
- \* It support horizontal, standing, inverted, side, vertical and other flexible installation ways needed.
- \* Below instruction only for Standard Handle and Bracket installation, customized fixing ways Please follow our sales engineers' advice.

### Installation

1. Standard Split Yoke Bolt Size of Different Power.



300W Standard Handle







1500W Standard Handle

2000W-3000W Standard Handle

2. Fixing the Handle to the Lamp-Post base, then Adjusting Lighting Angles according to the requirement.





### \* Electrical installation

Please find the professional engineers for wiring.

This product runs at 100-277V AC 50/60HZ

# **Power Supply Operation**



# Function Options 3 in 1Dimmable



0-10v DALI



DMX512