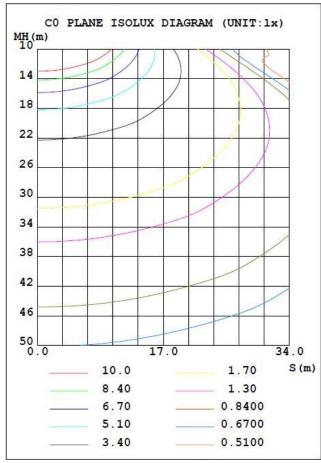

Power                | 100W                    | Lighting Angle             | Type II, Type III, Type Vs |
| Input Voltage        | AC100-277V              | LED Brightness Decay       | <5%/6000 hrs               |
| PF                   | >0.95                   | Working Life               | >50000 hrs                 |
| Driver Efficiency    | >90%                    | <b>Working Temperature</b> | -30 - +45°C                |
| Luminous Flux        | 13000Lm                 | Storage Temperature        | -40 -+80°C                 |
| Color<br>Temperature | 3000K/4000K/5000K/5700K | <b>Protection Level</b>    | Wet Location/IP65          |
| CRI                  | Ra>80                   | Cable                      | 3 core, 18AWG              |

### **■** Photometry and Type Vs:





# **100W LED SHOEBOX LIGHT**



# **■** Accessory Option: