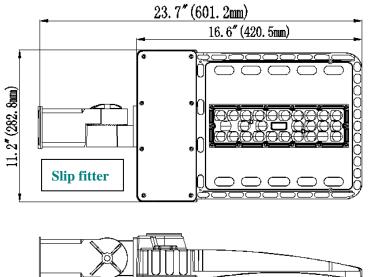

#### **■** Structure Features

• Shell materials: Aluminum & PC.

• Finish: Dark Bronze/White

Net weight: 4.50kgs (9.92 lbs) Unit: inch(mm)