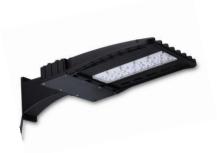

### **100W LED SHOEBOX LIGHT**

#### **■** Product Features

- High efficiency LED Driver, the wide range input voltage AC100-277V or AC200-480V;
- Lumileds LED high luminous efficiency and long life.
- Cast aluminum design, better cooling and easy replacement, light in weight, LED Tj  $< 85 \,^{\circ}\text{C}$ .
- Excellent optical design, greatly improve the light utilization and evenness.
- Photocell Control Available (Option)

#### **■** Structure Features

• Shell materials: Aluminum & PC.

• Finish: Dark Bronze/White

Net weight: 4.50kgs (9.92 lbs) Unit: inch(mm)