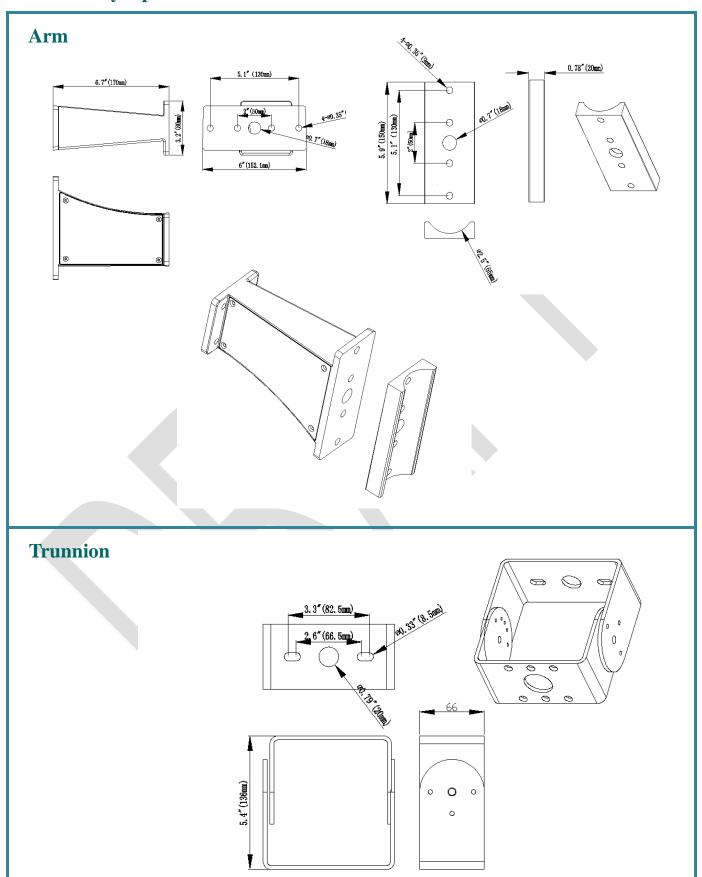

gle             | Type II, Type III, Type Vs |
| Input Voltage        | AC100-277V              | LED Brightness Decay       | <5%/6000 hrs               |
| PF                   | >0.95                   | Working Life               | >50000 hrs                 |
| Driver Efficiency    | >90%                    | <b>Working Temperature</b> | -30 - +45°C                |
| Luminous Flux        | 13000Lm                 | Storage Temperature        | -40 -+80°C                 |
| Color<br>Temperature | 3000K/4000K/5000K/5700K | <b>Protection Level</b>    | Wet Location/IP65          |
| CRI                  | Ra>80                   | Cable                      | 3 core, 18AWG              |

### **■** Photometry and Type Vs:





# **100W LED SHOEBOX LIGHT**



# **■** Accessory Option: