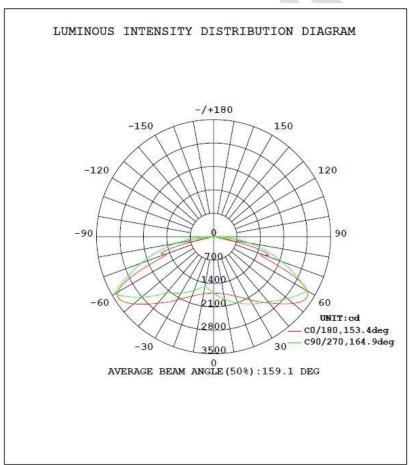

| Power                | 100W                    | Lighting Angle             | Type II, Type III, Type Vs |
| Input Voltage        | AC100-277V              | LED Brightness Decay       | <5%/6000 hrs               |
| PF                   | >0.95                   | Working Life               | >50000 hrs                 |
| Driver Efficiency    | >90%                    | <b>Working Temperature</b> | -30 - +45°C                |
| Luminous Flux        | 13000Lm                 | Storage Temperature        | -40 -+80°C                 |
| Color<br>Temperature | 3000K/4000K/5000K/5700K | <b>Protection Level</b>    | Wet Location/IP65          |
| CRI                  | Ra>80                   | Cable                      | 3 core, 18AWG              |

### **■** Photometry and Type Vs:





# **100W LED SHOEBOX LIGHT**



# **■** Accessory Option: