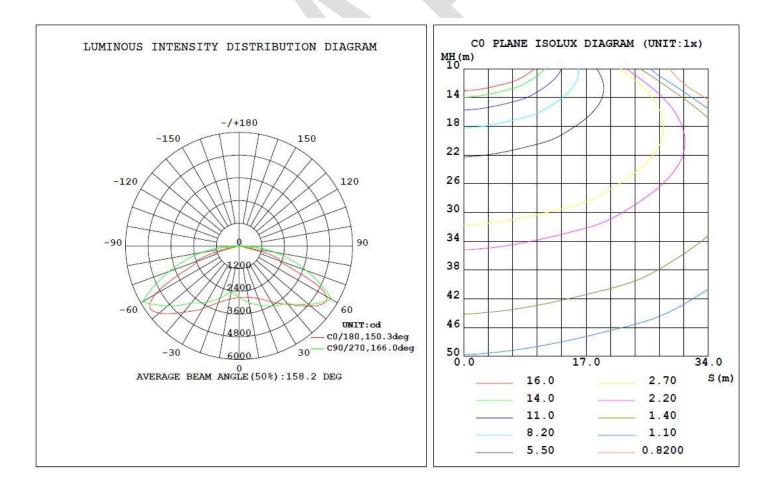

-------------------|----------------------------|
| Power                | 150W                    | Lighting Angle       | Type II, Type III, Type Vs |
| Input Voltage        | AC100-277V              | LED Brightness Decay | <5%/6000 hrs               |
| PF                   | >0.95                   | Working Life         | >50000 hrs                 |
| Driver Efficiency    | >90%                    | Working Temperature  | -30 - +45 °C               |
| Luminous Flux        | 21000Lm                 | Storage Temperature  | -40 -+80°C                 |
| Color<br>Temperature | 3000K/4000K/5000K/5700K | Protection Level     | Wet Location/IP65          |
| CRI                  | Ra>80                   | Cable                | 3 core, 18AWG              |

## Photometry and Type Vs:



# 

Accessory Option: