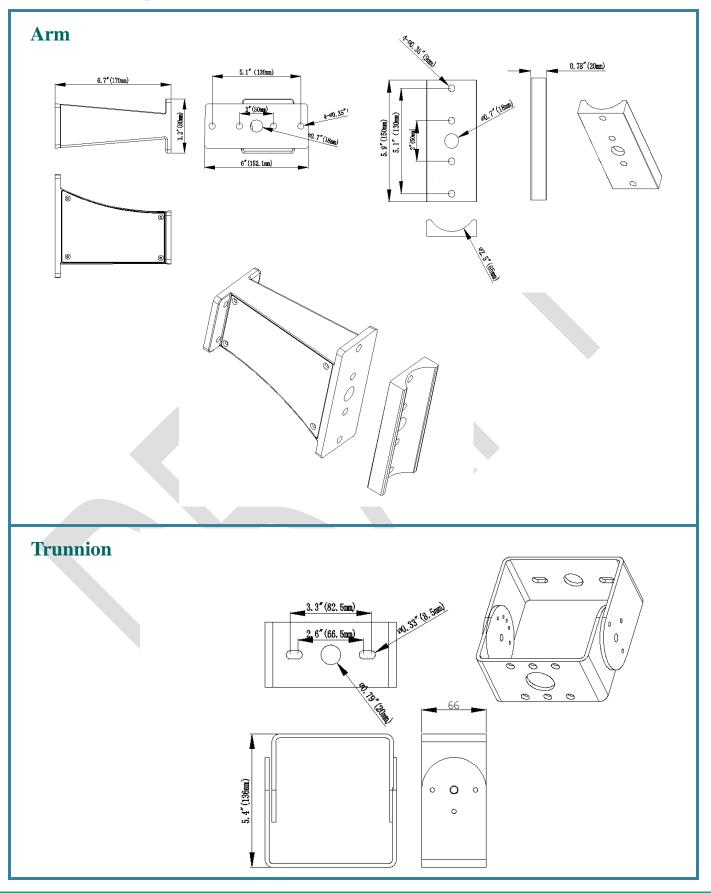

#### Structure Features

- Shell materials: Aluminum & PC.
- Finish: Dark Bronze/White
- Net weight: 6.00kgs

(13.23 lbs)

Unit: inch(mm)