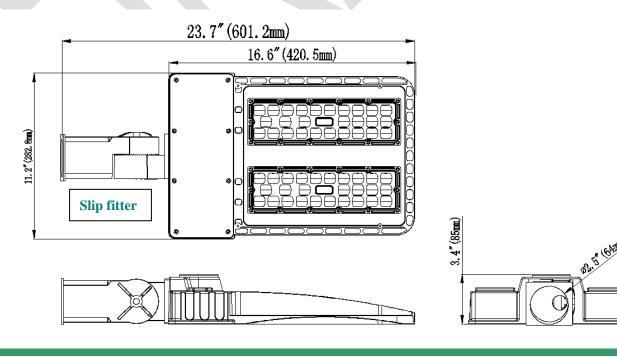

#### Structure Features

- Shell materials: Aluminum & PC.
- Finish: Dark Bronze/White
- Net weight: 6.00kgs

(13.23 lbs)

Unit: inch(mm)