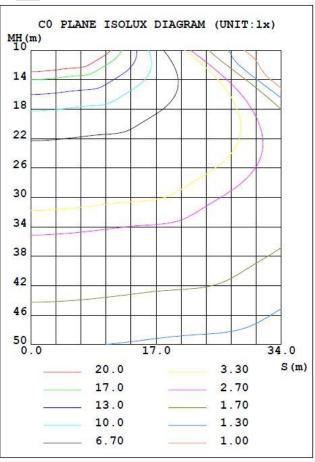

| 200W                    | Lighting Angle             | Type II, Type III, Type Vs |
| Input Voltage            | AC100-277V              | LED Brightness Decay       | <5%/6000 hrs               |
| PF                       | >0.95                   | Working Life               | >50000 hrs                 |
| <b>Driver Efficiency</b> | >90%                    | <b>Working Temperature</b> | -30 - +45°C                |
| Luminous Flux            | 26000Lm                 | Storage Temperature        | -40 -+80°C                 |
| Color<br>Temperature     | 3000K/4000K/5000K/5700K | <b>Protection Level</b>    | Wet Location/IP65          |
| CRI                      | Ra>80                   | Cable                      | 3 core,18AWG               |

## Photometry and Type Vs:





# **200W LED SHOEBOX LIGHT**



# **■** Accessory Option: