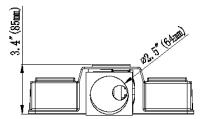

## **200W LED SHOEBOX LIGHT**



### **■ Product Features**



- High efficiency LED Driver, the wide range input voltage AC100-277V or AC200-480V;
- Lumileds LED high luminous efficiency and long life.
- Cast aluminum design, better cooling and easy replacement, light in weight, LED Tj < 85 ℃.



- Excellent optical design, greatly improve the light utilization and evenness.
- Photocell Control Available (Option)







### Product Applications

USSLxxxWWM Lighting series can be widely used in Urban roads, Industrial areas, Residential areas, Sidewalks, Parking lot, Schools, Gardens and etc.

#### Structure Features

• Shell materials: Aluminum & PC.

• Finish: Dark Bronze/White

• Net weight: 7.50kgs (16.60 lbs) Unit: inch(mm)





## **200W LED SHOEBOX LIGHT**



## **■** Technical Parameters

| Туре                     | USSL200WWM              |                            |                            |
|--------------------------|-------------------------|----------------------------|----------------------------|
| Power                    | 200W                    | Lighting Angle             | Type II, Type III, Type Vs |
| Input Voltage            | AC100-277V              | LED Brightness Decay       | <5%/6000 hrs               |
| PF                       | >0.95                   | Working Life               | >50000 hrs                 |
| <b>Driver Efficiency</b> | >90%                    | <b>Working Temperature</b> | -30 - +45°C                |
| Luminous Flux            | 26000Lm                 | S