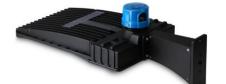

## **200W LED SHOEBOX LIGHT**



### **■ Product Features**



- High efficiency LED Driver, the wide range input voltage AC100-277V or AC200-480V;
- Lumileds LED high luminous efficiency and long life.
- Cast aluminum design, better cooling and easy replacement, light in weight, LED Tj < 85 ℃.



- Excellent optical design, greatly improve the light utilization and evenness.
- Photocell Control Available (Option)







### Product Applications

USSLxxxWWM Lighting series can be widely used in Urban roads, Industrial areas, Residential areas, Sidewalks, Parking lot, Schools, Gardens and etc.

#### Structure Features

• Shell materials: Aluminum & PC.

• Finish: Dark Bronze/White

• Net weight: 7.50kgs (16.60 lbs) Unit: inch(mm)





## **200W LED SHOEBOX LIGHT**



## **■** Technical Parameters

| Туре                     | USSL200WWM              |                            |                            |
|--------------------------|-------------------------|----------------------------|----------------------------|
| Power                    | 200W                    | Lighting