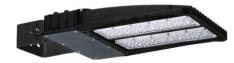

## **200W LED SHOEBOX LIGHT**

### **■ Product Features**

- High efficiency LED Driver, the wide range input voltage AC100-277V or AC200-480V;
- Lumileds LED high luminous efficiency and long life.
- Cast aluminum design, better cooling and easy replacement, light in weight, LED Tj < 85 ℃.

- Excellent optical design, greatly improve the light utilization and evenness.
- Photocell Control Available (Option)

#### Structure Features

• Shell materials: Aluminum & PC.

• Finish: Dark Bronze/White

• Net weight: 7.50kgs (16.60 lbs) Unit: inch(mm)