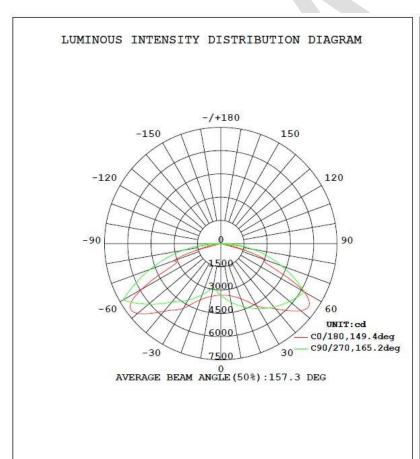

| 200W                    | Lighting Angle             | Type II, Type III, Type Vs |
| Input Voltage            | AC100-277V              | LED Brightness Decay       | <5%/6000 hrs               |
| PF                       | >0.95                   | Working Life               | >50000 hrs                 |
| <b>Driver Efficiency</b> | >90%                    | <b>Working Temperature</b> | -30 - +45°C                |
| Luminous Flux            | 26000Lm                 | Storage Temperature        | -40 -+80°C                 |
| Color<br>Temperature     | 3000K/4000K/5000K/5700K | <b>Protection Level</b>    | Wet Location/IP65          |
| CRI                      | Ra>80                   | Cable                      | 3 core,18AWG               |

## Photometry and Type Vs:





# **200W LED SHOEBOX LIGHT**



# **■** Accessory Option: