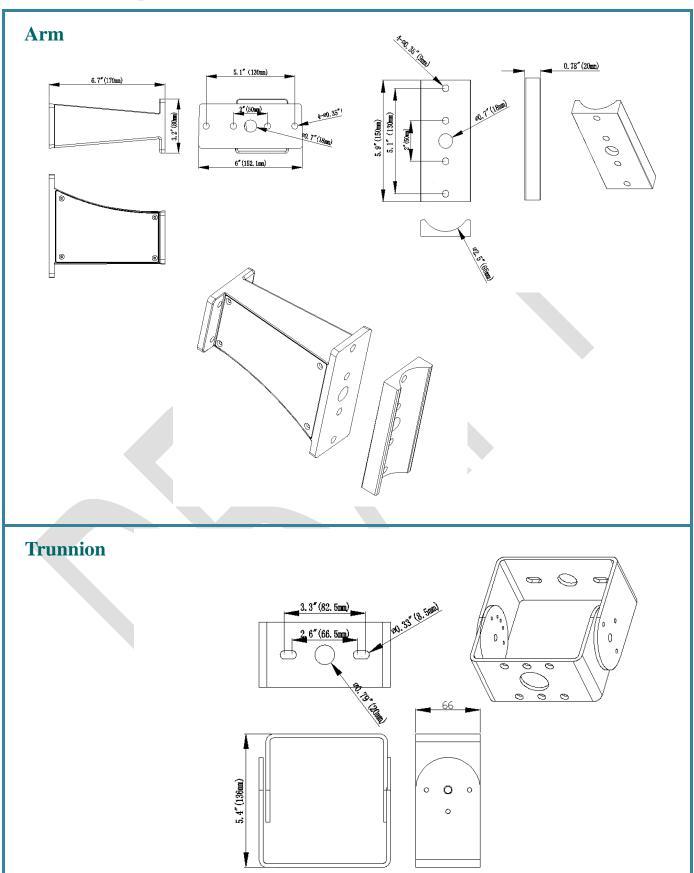

#### Structure Features

• Shell materials: Aluminum & PC.

• Finish: Dark Bronze/White

• Net weight: 7.50kgs (16.60 lbs) Unit: inch(mm)