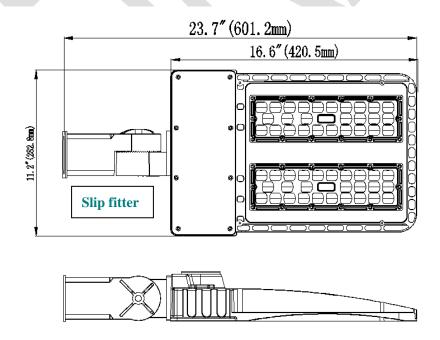

#### Structure Features

• Shell materials: Aluminum & PC.

• Finish: Dark Bronze/White

• Net weight: 7.50kgs (16.60 lbs) Unit: inch(mm)