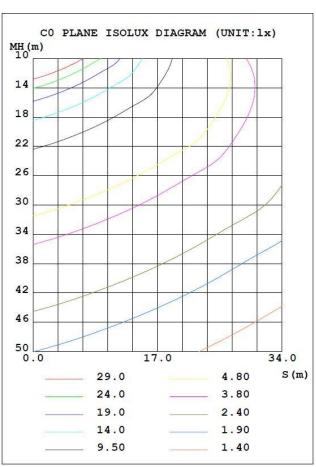

ower                    | 300W                    | Lighting Angle          | Type II, Type III, Type Vs |
| Input Voltage            | AC100-277V              | LED Brightness Decay    | <5%/6000 hrs               |
| PF                       | >0.95                   | Working Life            | >50000 hrs                 |
| <b>Driver Efficiency</b> | >90%                    | Working Temperature     | -30 - +45°C                |
| Luminous Flux            | 38000Lm                 | Storage Temperature     | -40 -+80°C                 |
| Color<br>Temperature     | 3000K/4000K/5000K/5700K | <b>Protection Level</b> | Wet Location/IP65          |
| CRI                      | Ra>80                   | Cable                   | 3 core,18AWG               |

## ■ Photometry and Type Vs:







# **■** Accessory Option: