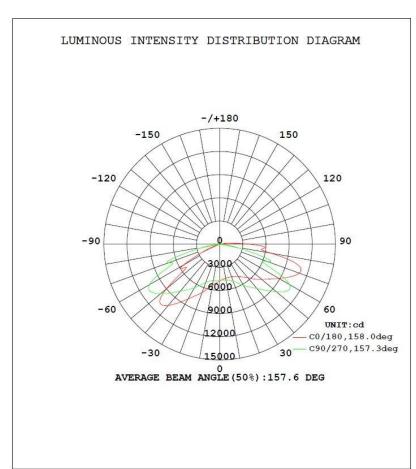

Power                    | 300W                    | Lighting Angle          | Type II, Type III, Type Vs |
| Input Voltage            | AC100-277V              | LED Brightness Decay    | <5%/6000 hrs               |
| PF                       | >0.95                   | Working Life            | >50000 hrs                 |
| <b>Driver Efficiency</b> | >90%                    | Working Temperature     | -30 - +45°C                |
| Luminous Flux            | 38000Lm                 | Storage Temperature     | -40 -+80°C                 |
| Color<br>Temperature     | 3000K/4000K/5000K/5700K | <b>Protection Level</b> | Wet Location/IP65          |
| CRI                      | Ra>80                   | Cable                   | 3 core,18AWG               |

## ■ Photometry and Type Vs:







# **■** Accessory Option: