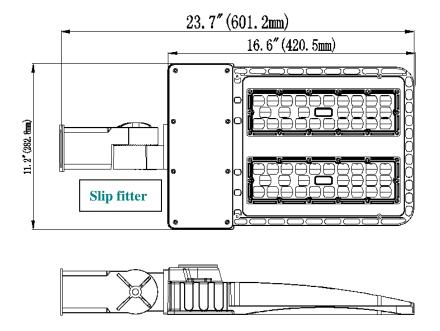

#### Structure Features

• Shell materials: Aluminum & PC.

• Finish: Dark Bronze/White

• **Net weight:** 11.50kgs (25.40 lbs)

Unit: inch (mm)