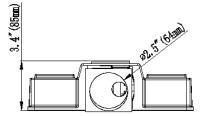

# **USSL300WWM Detailed Specs**



### **■ Product Features**



- High efficiency LED Driver, the wide range input voltage AC100-277V or AC200-480V;
- Lumileds LED high luminous efficiency and long life.
- Cast aluminum design, better cooling and easy replacement, light in weight, LED Tj < 85 °C.</li>
- Excellent optical design, greatly improve the light utilization and evenness.









## **■ Product Applications**

USSL300WWM can be widely used in Urban roads, Industrial areas, Residential areas, Sidewalks, Parking lot, Schools, Gardens and etc.

#### Structure Features

• Shell materials: Aluminum & PC.

• Finish: Dark Bronze/White

• **Net weight:** 11.50kgs (25.40 lbs)

Unit: inch (mm)







## **■** Technical Parameters

| Туре                     | USSL300WWM              |                         |                            |
|--------------------------|-------------------------|-------------------------|----------------------------|
| Power                    | 300W                    | Lighting Angle          | Type II, Type III, Type Vs |
| Input Voltage            | AC100-277V              | LED Brightness Decay    | <5%/6000 hrs               |
| PF                       | >0.95                   | Working Life            | >50000 hrs                 |
| <b>Driver Efficiency</b> | >90%                    | Working Temperature     | -30 - +45°C                |
| Luminous Flux            | 38000Lm                 | Storage Temperature     | -40 -+80°C