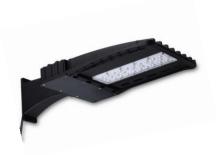

### **60W LED SHOEBOX LIGHT**

#### Structure Features

• Shell materials: Aluminum & PC.

• Finish: Dark Bronze/White

• Net weight: 4.50kgs (9.92 lbs) Unit: mm(inch)