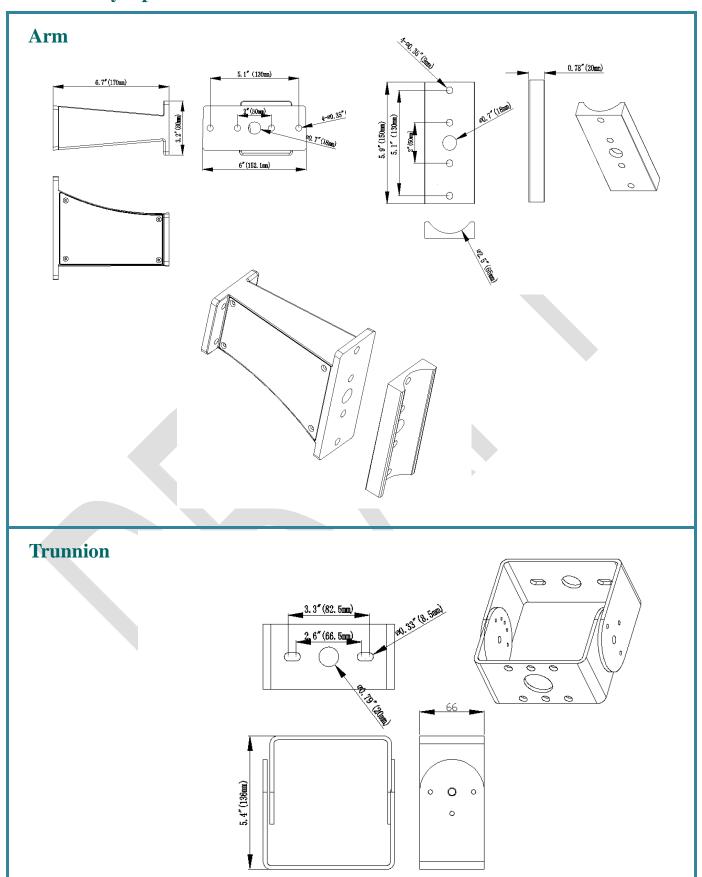

II, Type III, Type Vs |
| Input Voltage            | AC100-277V              | LED Brightness Decay       | <5%/6000 hrs               |
| PF                       | >0.95                   | Working Life               | >50000 hrs                 |
| <b>Driver Efficiency</b> | >90%                    | <b>Working Temperature</b> | -30 - +45°C                |
| Luminous Flux            | 7200Lm                  | Storage Temperature        | -40 -+80°C                 |
| Color<br>Temperature     | 3000K/4000K/5000K/5700K | <b>Protection Level</b>    | Wet Location/IP65          |
| CRI                      | Ra>80                   | Cable                      | 3 core,18AWG               |

### **■ Photometry and TypeVs:**





# **60W LED SHOEBOX LIGHT**



# **■** Accessory Option: