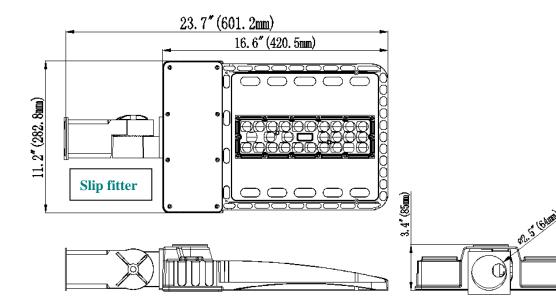

#### Structure Features

• Shell materials: Aluminum & PC.

• Finish: Dark Bronze/White

• Net weight: 4.50kgs (9.92 lbs) Unit: mm(inch)