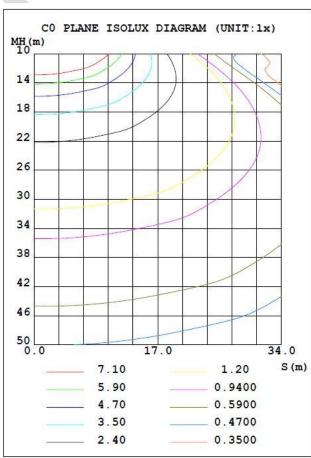

60W                     | Lighting Angle             | Type II, Type III, Type Vs |
| Input Voltage            | AC100-277V              | LED Brightness Decay       | <5%/6000 hrs               |
| PF                       | >0.95                   | Working Life               | >50000 hrs                 |
| <b>Driver Efficiency</b> | >90%                    | <b>Working Temperature</b> | -30 - +45°C                |
| Luminous Flux            | 7200Lm                  | Storage Temperature        | -40 -+80°C                 |
| Color<br>Temperature     | 3000K/4000K/5000K/5700K | <b>Protection Level</b>    | Wet Location/IP65          |
| CRI                      | Ra>80                   | Cable                      | 3 core,18AWG               |

### **■ Photometry and TypeVs:**





# **60W LED SHOEBOX LIGHT**



# **■** Accessory Option: