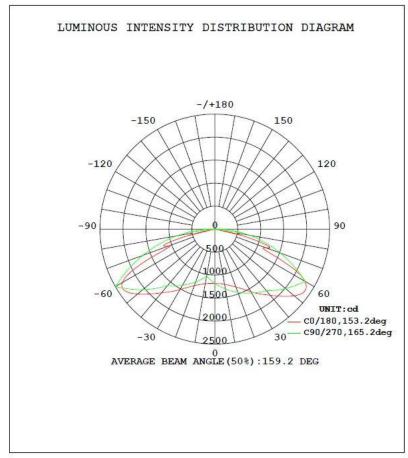

| 60W                     | Lighting Angle             | Type II, Type III, Type Vs |
| Input Voltage            | AC100-277V              | LED Brightness Decay       | <5%/6000 hrs               |
| PF                       | >0.95                   | Working Life               | >50000 hrs                 |
| <b>Driver Efficiency</b> | >90%                    | <b>Working Temperature</b> | -30 - +45°C                |
| Luminous Flux            | 7200Lm                  | Storage Temperature        | -40 -+80°C                 |
| Color<br>Temperature     | 3000K/4000K/5000K/5700K | <b>Protection Level</b>    | Wet Location/IP65          |
| CRI                      | Ra>80                   | Cable                      | 3 core,18AWG               |

### **■ Photometry and TypeVs:**





# **60W LED SHOEBOX LIGHT**



# **■** Accessory Option: